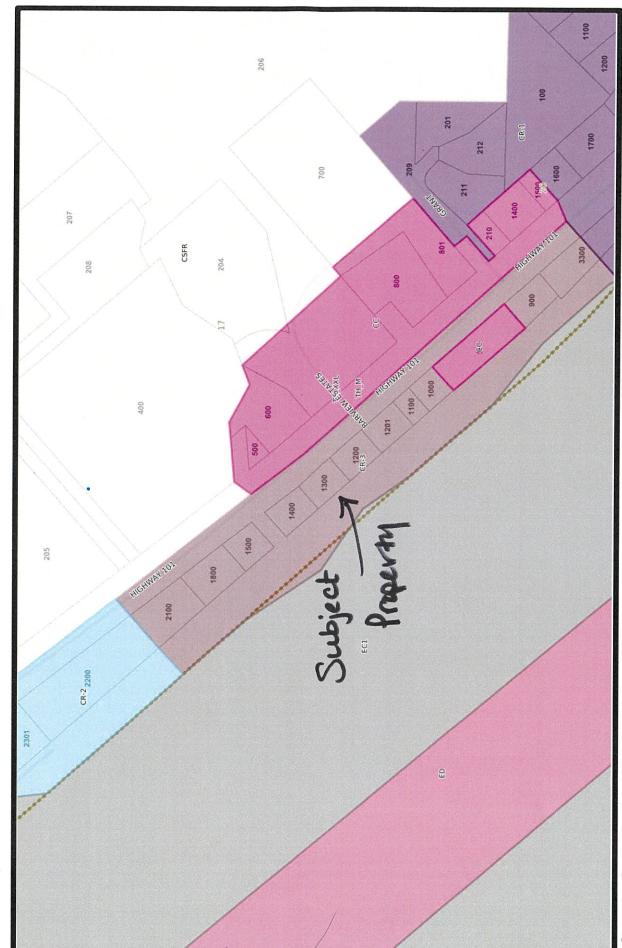

## NOTICE OF ADMINISTRATIVE REVIEW Date of Notice: August 1, 2024

Notice is hereby given that the Tillamook County Department of Community Development is considering the following:

#851-24-000283-PLNG: A Non-Conforming Minor Review request to allow for the expansion and alteration of an existing non-conforming single-family dwelling, with the removal of an existing deck on the south/southwest facing side of the dwelling and construction of a sunroom in the same location. The property is located within the Unincorporated Community of Barview/Twin Rocks/Watseco at 15040 Highway 101 North, a state highway, and designated as Tax Lot 1300 in Section 17CD of Township 1 North, Range 10 West of the Willamette Meridian, Tillamook County, Oregon. The property is zoned Community High Density Urban Residential (CR-3). The owners are Bob Higgins & Dorothy Burkett. Applicant is Dorothy Burkett.

# **VICINITY MAP**

#851-24-000283-PLNG: HIGGINS & BURKETT