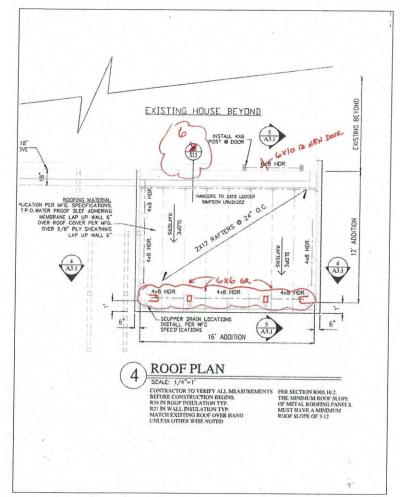

NOTE:
DETAIL DRAWINGS ARE TO BE USED AT THE CONTRACTORS DISCRETION AND PER THE ENGINEERS SPECIFICATIONS.
FOLLOW THE PRESCRIPTIVE PATH IF THE DETAILS SHOWN DO NOT APPLY. ©B.D.D.S
PLANS MAY NOT BE

PLANS MAY NOT BE COPIED WITHOUT
EXPRESS PERMISSION
FROM BRINKMAN DRAFTING
DESIGN SERVICES. THESE PLANS ARE PROPRIETARY DOCUMENTS AND BELONG TO B.D.D.S, BRINKMAN DRAFTING DESIGN SERVICES.

Date: 2-14-2024 By: B.D.D.S., TEHB.

Description: FLOOR PLANS

Revision:

part is prohibitid. The to the plans as specifications peakan with bld parmings are not to be used in any manger that would broke detinibit

PESSLY LIMITED TO SUCH USE. REPRO

DETAILS ADDITION / REMODEL PLANS FOR: DORTHY BURKETT 15040 ROCKAWAY BEACH OREGON FOUNDATION & FRAMING

503.861 803.791 WARREN FTING, S RAF ហ NKMAN m

**忌口** m















503.861 503.791 WARRENT

0

0

m

SERVICES

RINKMAN DESIGN 8

m

B.D.D.S

PLANS MAY NOT BE
COPIED WITHOUT
EXPRESS PERMISSION

15040 ROCKAWAY BEACH OREGON
ENGINEERS NOTES & CALCULATIONS

Date: 2-19-2024 By: B.D.D.S., TEHB.

Description: ENGINEERS NOTES



NEW 2X4 WALL

EXISTING WALL

REMOVED WALL

OR FIXTURE





FOUNDATION PLAN

CONTRACTOR TO VERIFY ALL MEASUREMENTS BEFORE CONSTRUCTION BEGINS. R38 INSULATION TYPICAL IN FLOOR DETAIL DRAWINGS ARE TO BE USED AT THE CONTRACTORS DISCRETION AND PER THE ENGINEERS SPECIFICATIONS.
FOLLOW THE PRESCRIPTIVE PATH IF THE DETAILS SHOWN DO NOT APPLY.

USE THE METHODS PRESCRIBED BY THE ENGINEERS RECOMMENDATIONS.



**ROOF PLAN** SCALE: 1/4"=1"

CONTRACTOR TO VERIFY ALL MEASUREMENTS PER SECTION R905.10.2, BEFORE CONSTRUCTION BEGINS R38 IN ROOF INS