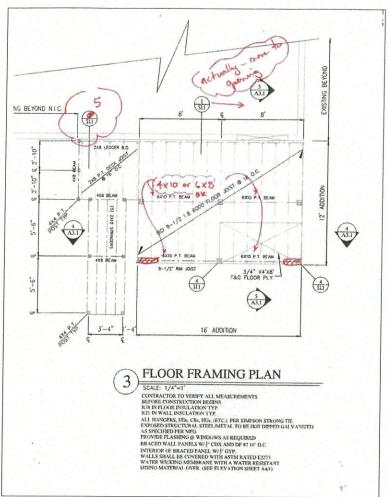

ON

NOTE:
DETAIL DRAWINGS ARE TO BE USED AT THE CONTRACTORS DISCRETION AND PER THE ENGINEERS SPECIFICATIONS.
FOLLOW THE PRESCRIPTIVE PATH IF THE DETAILS SHOWN DO NOT APPLY. ©B.D.D.S
PLANS MAY NOT BE

PLANS MAY NOT BE COPIED WITHOUT
EXPRESS PERMISSION
FROM BRINKMAN DRAFTING
DESIGN SERVICES. THESE PLANS ARE PROPRIETARY DOCUMENTS AND BELONG TO B.D.D.S, BRINKMAN DRAFTING DESIGN SERVICES.

Date: 2-14-2024 By: B.D.D.S., TEHB.

Description: FLOOR PLANS

Revision:

part is prohibitid. The to the plans as specifications peakan with bld parmings are not to be used in any manger that would broke detinibit

PESSLY LIMITED TO SUCH USE. REPRO

DETAILS ADDITION / REMODEL PLANS FOR: DORTHY BURKETT 15040 ROCKAWAY BEACH OREGON FOUNDATION & FRAMING

503.861 803.791 WARREN FTING, S RAF ហ NKMAN m

**忌口** m















503.861 503.791 WARRENT

0

0

m

SERVICES

RINKMAN DESIGN 8

m

B.D.D.S

PLANS MAY NOT BE
COPIED WITHOUT
EXPRESS PERMISSION

15040 ROCKAWAY BEACH OREGON
ENGINEERS NOTES & CALCULATIONS

Date: 2-19-2024 By: B.D.D.S., TEHB.

Description: ENGINEERS NOTES



NEW 2X4 WALL

EXISTING WALL

REMOVED WALL

OR FIXTURE





FOUNDATION PLAN

CONTRACTOR TO VERIFY ALL MEASUREMENTS BEFORE CONSTRUCTION BEGINS. R38 INSULATION TYPICAL IN FLOOR DETAIL DRAWINGS ARE TO BE USED AT THE CONTRACTORS DISCRETION AND PER THE ENGINEERS SPECIFICATIONS.
FOLLOW THE PRESCRIPTIVE PATH IF THE DETAILS SHOWN DO NOT APPLY.

USE THE METHODS PRESCRIBED BY THE ENGINEERS RECOMMENDATIONS.



**ROOF PLAN** SCALE: 1/4"=1"

CONTRACTOR TO VERIFY ALL MEASUREMENTS PER SECTION R905.10.2, BEFORE CONSTRUCTION BEGINS R38 IN ROOF I