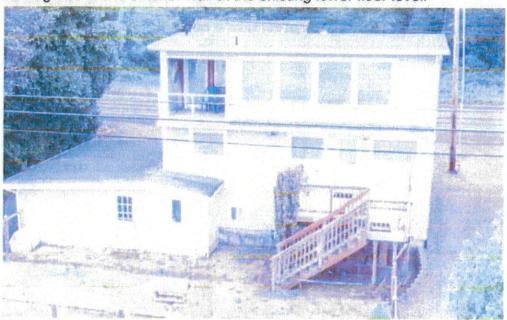

## NOTICE OF ADMINISTRATIVE REVIEW Date of Notice: August 1, 2024

Notice is hereby given that the Tillamook County Department of Community Development is considering the following:

#851-24-000283-PLNG: A Non-Conforming Minor Review request to allow for the expansion and alteration of an existing non-conforming single-family dwelling, with the removal of an existing deck on the south/southwest facing side of the dwelling and construction of a sunroom in the same location. The property is located within the Unincorporated Community of Barview/Twin Rocks/Watseco at 15040 Highway 101 North, a state highway, and designated as Tax Lot 1300 in Section 17CD of Township 1 North, Range 10 West of the Willamette Meridian, Tillamook County, Oregon. The property is zoned Community High Density Urban Residential (CR-3). The owners are Bob Higgins & Dorothy Burkett. Applicant is Dorothy Burkett.