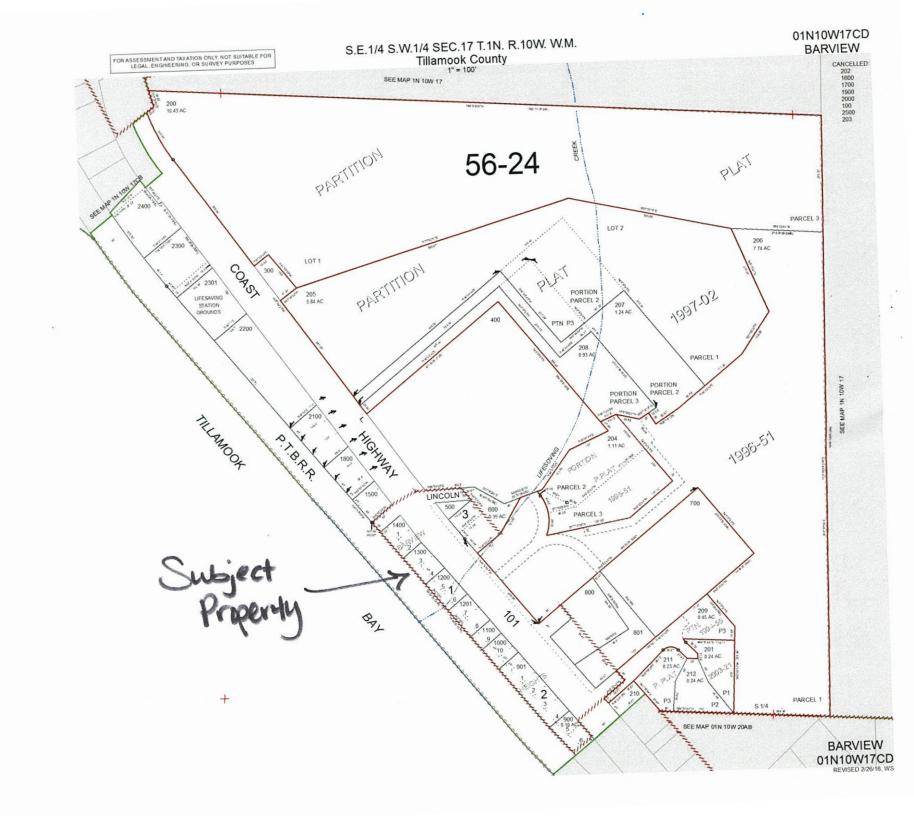

## NOTICE OF ADMINISTRATIVE REVIEW Date of Notice: August 1, 2024

Notice is hereby given that the Tillamook County Department of Community Development is considering the following:

#851-24-000283-PLNG: A Non-Conforming Minor Review request to allow for the expansion and alteration of an existing non-conforming single-family dwelling, with the removal of an existing deck on the south/southwest facing side of the dwelling and construction of a sunroom in the same location. The property is located within the Unincorporated Community of Barview/Twin Rocks/Watseco at 15040 Highway 101 North, a state highway, and designated as Tax Lot 1300 in Section 17CD of Township 1 North, Range 10 West of the Willamette Meridian, Tillamook County, Oregon. The property is zoned Community High Density Urban Residential (CR-3). The owners are Bob Higgins & Dorothy Burkett. Applicant is Dorothy Burkett.

# **VICINITY MAP**

#851-24-000283-PLNG: HIGGINS & BURKETT