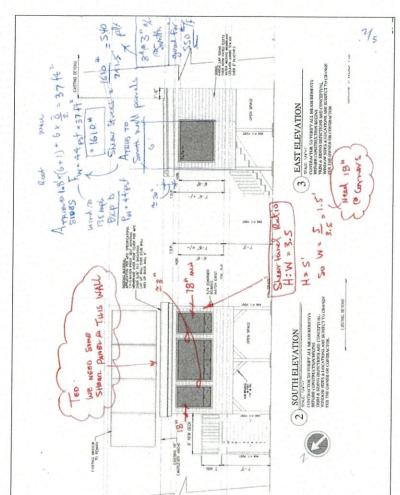

:
DETAIL DRAWINGS ARE TO BE USED AT THE CONTRACTORS DISCRETION AND PER THE ENGINEERS SPECIFICATIONS.
FOLLOW THE PRESCRIPTIVE PATH IF THE DETAILS SHOWN DO NOT APPLY. ©B.D.D.S
PLANS MAY NOT BE

PLANS MAY NOT BE COPIED WITHOUT
EXPRESS PERMISSION
FROM BRINKMAN DRAFTING
DESIGN SERVICES. THESE PLANS ARE PROPRIETARY DOCUMENTS AND BELONG TO B.D.D.S, BRINKMAN DRAFTING DESIGN SERVICES.

Date: 2-14-2024 By: B.D.D.S., TEHB.

Description: FLOOR PLANS

Revision:

part is prohibitid. The to the plans as specifications peakan with bld parmings are not to be used in any manger that would broke detinibit

PESSLY LIMITED TO SUCH USE. REPRO

DETAILS ADDITION / REMODEL PLANS FOR: DORTHY BURKETT 15040 ROCKAWAY BEACH OREGON FOUNDATION & FRAMING

503.861 803.791 WARREN FTING, S RAF ហ NKMAN m

**忌口** m















503.861 503.791 WARRENT

0

0

m

SERVICES

RINKMAN DESIGN 8

m

B.D.D.S

PLANS MAY NOT BE
COPIED WITHOUT
EXPRESS PERMISSION

15040 ROCKAWAY BEACH OREGON
ENGINEERS NOTES & CALCULATIONS

Date: 2-19-2024 By: B.D.D.S., TEHB.

Description: ENGINEERS NOTES



NEW 2X4 WALL

EXISTING WALL

REMOVED WALL

OR FIXTURE





FOUNDATION PLAN

CONTRACTOR TO VERIFY ALL MEASUREMENTS BEFORE CONSTRUCTION BEGINS. R38 INSULATION TYPICAL IN FLOOR DETAIL DRAWINGS ARE TO BE USED AT THE CONTRACTORS DISCRETION AND PER THE ENGINEERS SPECIFICATIONS.
FOLLOW THE PRESCRIPTIVE PATH IF THE DETAILS SHOWN DO NOT APPLY.

USE THE METHODS PRESCRIBED BY THE ENGINEERS RECOMMENDATIONS.



**ROOF PLAN** SCALE: 1/4"=1"

CONTRACTOR TO VERIFY ALL MEASUREMENTS PER SECTION R905.10.2, BEFORE CONSTRUCTION BEGINS R38 IN ROOF INSULATIO