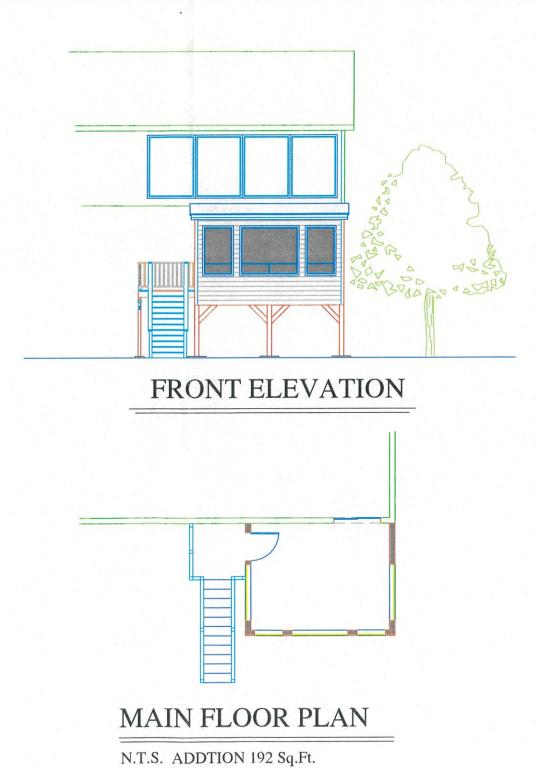

## NOTICE OF ADMINISTRATIVE REVIEW Date of Notice: August 1, 2024

Notice is hereby given that the Tillamook County Department of Community Development is considering the following:

#851-24-000283-PLNG: A Non-Conforming Minor Review request to allow for the expansion and alteration of an existing non-conforming single-family dwelling, with the removal of an existing deck on the south/southwest facing side of the dwelling and construction of a sunroom in the same location. The property is located within the Unincorporated Community of Barview/Twin Rocks/Watseco at 15040 Highway 101 North, a state highway, and designated as Tax Lot 1300 in Section 17CD of Township 1 North, Range 10 West of the Willamette Meridian, Tillamook County, Oregon. The property is zoned Community High Density Urban Residential (CR-3). The owners are Bob Higgins & Dorothy Burkett. Applicant is Dorothy Burkett.