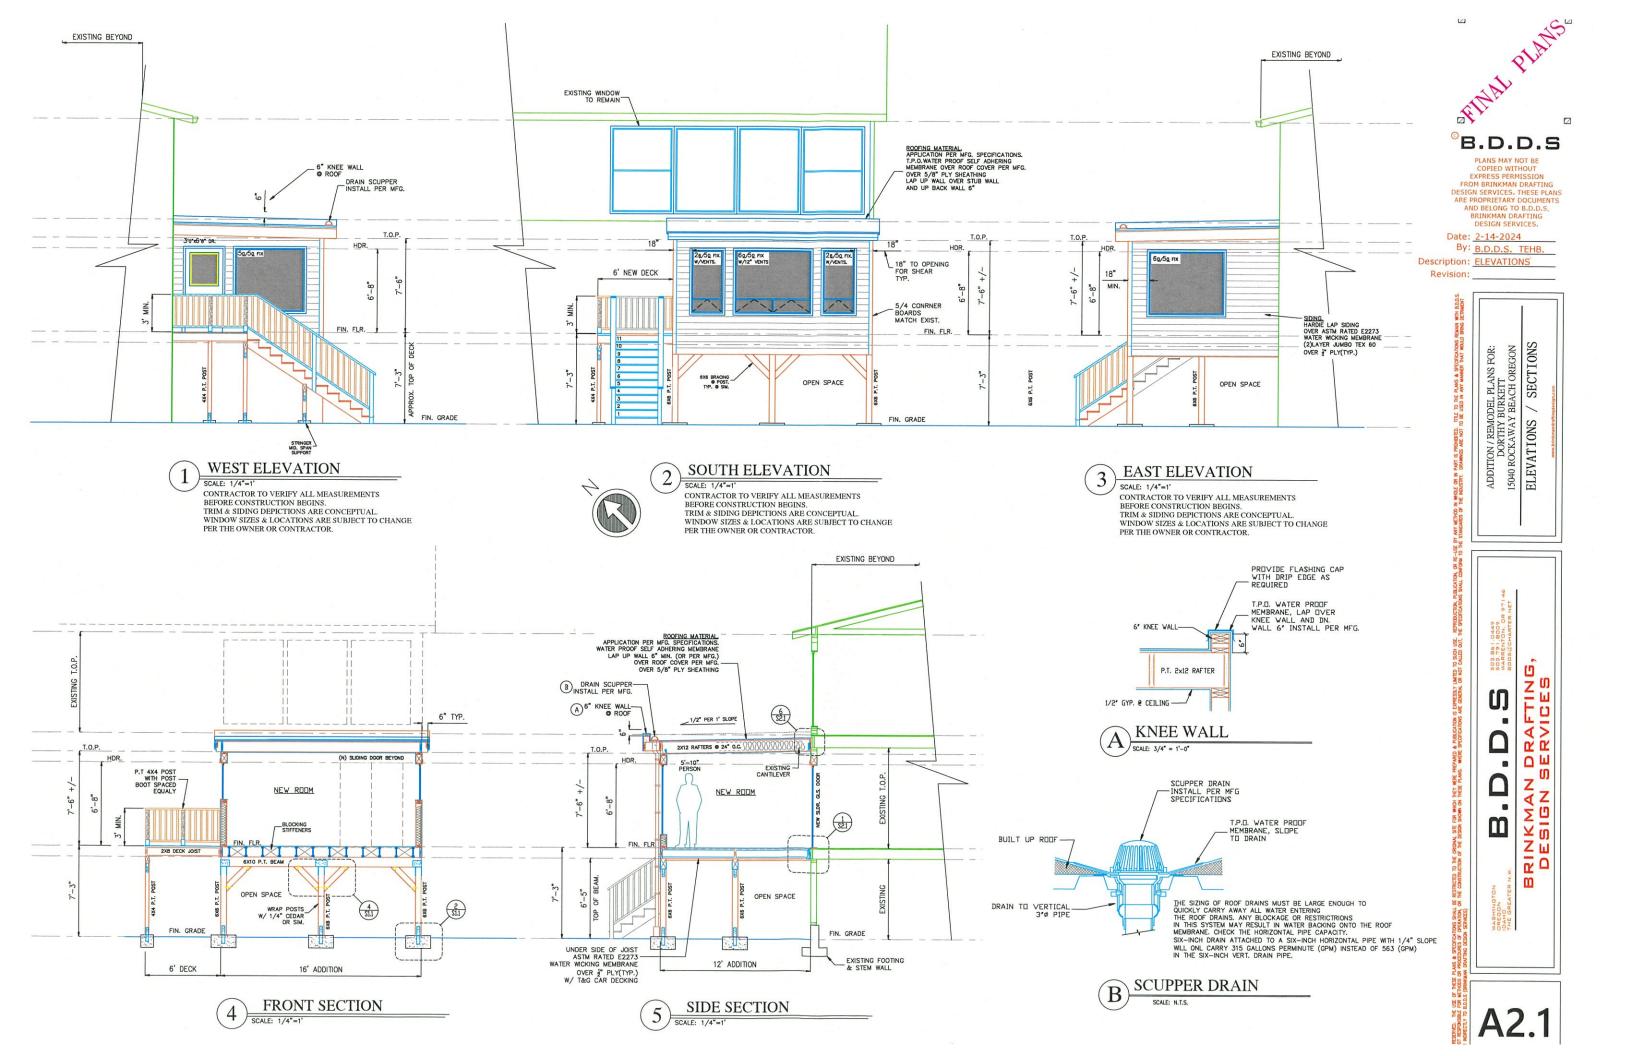

## NOTICE OF ADMINISTRATIVE REVIEW Date of Notice: August 1, 2024

Notice is hereby given that the Tillamook County Department of Community Development is considering the following:

#851-24-000283-PLNG: A Non-Conforming Minor Review request to allow for the expansion and alteration of an existing non-conforming single-family dwelling, with the removal of an existing deck on the south/southwest facing side of the dwelling and construction of a sunroom in the same location. The property is located within the Unincorporated Community of Barview/Twin Rocks/Watseco at 15040 Highway 101 North, a state highway, and designated as Tax Lot 1300 in Section 17CD of Township 1 North, Range 10 West of the Willamette Meridian, Tillamook County, Oregon. The property is zoned Community High Density Urban Residential (CR-3). The owners are Bob Higgins & Dorothy Burkett. Applicant is Dorothy Burkett.