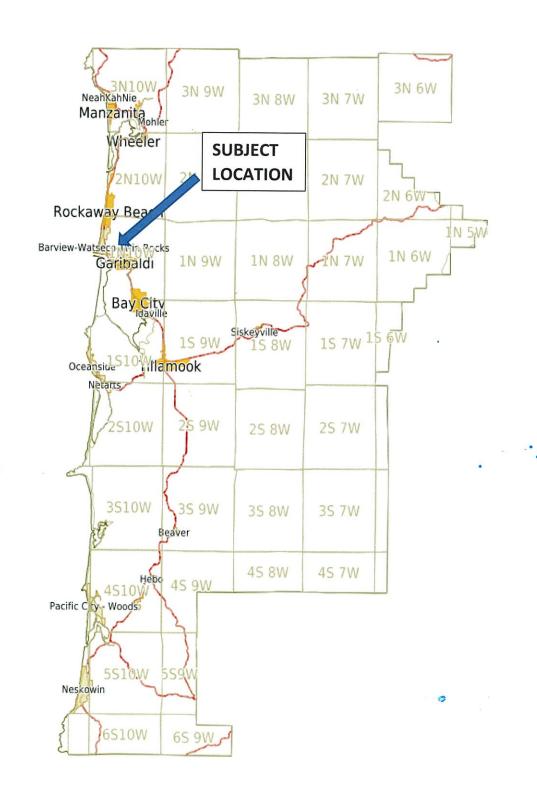

mes, glare, or smoke detectable at the property line or off-site;
      - 2. Numbers and kinds of vehicular trips to the site;
      - 3. Amount and nature of outside storage, loading and parking;
      - 4. Visual impact;
      - 5. Hours of operation;
      - 6. Effect on existing vegetation;
      - 7. Effect on water drainage and water quality;
      - 8. Service or other benefit to the use or structure provides to the area; and
      - 9. Other factors relating to conflicts or incompatibility with the character or needs of the area.
    - ii. The character and history of the use and of development in the surrounding area.
  - (b) The request shall maintain a minimum separation of six feet between structures, and comply with the clear vision area of Section 4.010.

# **VICINITY MAP**



#851-24-000283-PLNG: HIGGINS & BURKETT



# Map





Generated with the GeoMOOSE Printing Utilities



Tillamook County Department of Community Development 1510-B Third Street. Tillamook, OR 97141 | Tel: 503-842-3408 Fax: 503-842-1819

www.co.tillamook.or.us

OFFICE USE ONLY

### PLANNING APPLICATION

| Applicant ☒ (Check Box if Same as Prop            | MAY 1 4 2024                          |                                         |  |  |  |  |
|---------------------------------------------------|---------------------------------------|-----------------------------------------|--|--|--|--|
| Name: DARDTHY BURKET Phone:                       | 0 10 18                               |                                         |  |  |  |  |
| Address: 15040 Han 101 N