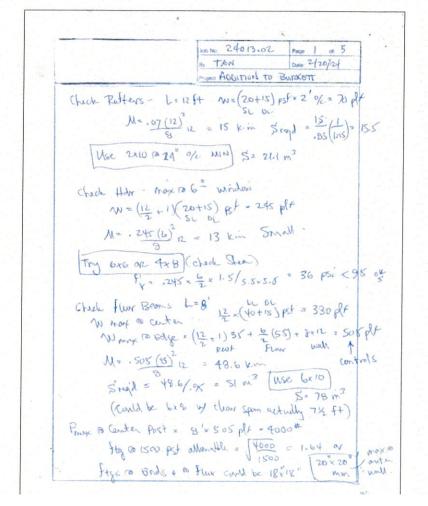

TE:
DETAIL DRAWINGS ARE TO BE USED AT THE CONTRACTORS DISCRETION AND PER THE ENGINEERS SPECIFICATIONS.
FOLLOW THE PRESCRIPTIVE PATH IF THE DETAILS SHOWN DO NOT APPLY. ©B.D.D.S
PLANS MAY NOT BE

PLANS MAY NOT BE COPIED WITHOUT
EXPRESS PERMISSION
FROM BRINKMAN DRAFTING
DESIGN SERVICES. THESE PLANS ARE PROPRIETARY DOCUMENTS AND BELONG TO B.D.D.S, BRINKMAN DRAFTING DESIGN SERVICES.

Date: 2-14-2024 By: B.D.D.S., TEHB.

Description: FLOOR PLANS

Revision:

part is prohibitid. The to the plans as specifications peakan with bld parmings are not to be used in any manger that would broke detinibit

PESSLY LIMITED TO SUCH USE. REPRO

DETAILS ADDITION / REMODEL PLANS FOR: DORTHY BURKETT 15040 ROCKAWAY BEACH OREGON FOUNDATION & FRAMING

503.861 803.791 WARREN FTING, S RAF ហ NKMAN m

**忌口** m















503.861 503.791 WARRENT

0

0

m

SERVICES

RINKMAN DESIGN 8

m

B.D.D.S

PLANS MAY NOT BE
COPIED WITHOUT
EXPRESS PERMISSION

15040 ROCKAWAY BEACH OREGON
ENGINEERS NOTES & CALCULATIONS

Date: 2-19-2024 By: B.D.D.S., TEHB.

Description: ENGINEERS NOTES



NEW 2X4 WALL

EXISTING WALL

REMOVED WALL

OR FIXTURE





FOUNDATION PLAN

CONTRACTOR TO VERIFY ALL MEASUREMENTS BEFORE CONSTRUCTION BEGINS. R38 INSULATION TYPICAL IN FLOOR DETAIL DRAWINGS ARE TO BE USED AT THE CONTRACTORS DISCRETION AND PER THE ENGINEERS SPECIFICATIONS.
FOLLOW THE PRESCRIPTIVE PATH IF THE DETAILS SHOWN DO NOT APPLY.

USE THE METHODS PRESCRIBED BY THE ENGINEERS RECOMMENDATIONS.



**ROOF PLAN** SCALE: 1/4"=1"

CONTRACTOR TO VERIFY ALL MEASUREMENTS PER SECTION R905.10.2, BEFORE CONSTRUCTION BEGINS R38 IN ROOF INSULAT