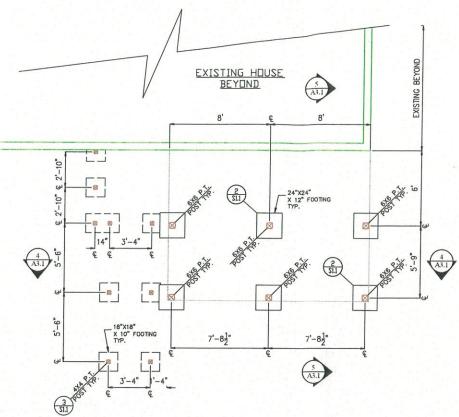

## NOTICE OF ADMINISTRATIVE REVIEW Date of Notice: August 1, 2024

Notice is hereby given that the Tillamook County Department of Community Development is considering the following:

#851-24-000283-PLNG: A Non-Conforming Minor Review request to allow for the expansion and alteration of an existing non-conforming single-family dwelling, with the removal of an existing deck on the south/southwest facing side of the dwelling and construction of a sunroom in the same location. The property is located within the Unincorporated Community of Barview/Twin Rocks/Watseco at 15040 Highway 101 North, a state highway, and designated as Tax Lot 1300 in Section 17CD of Township 1 North, Range 10 West of the Willamette Meridian, Tillamook County, Oregon. The property is zoned Community High Density Urban Residential (CR-3). The owners are Bob Higgins & Dorothy Burkett. Applicant is Dorothy Burkett.