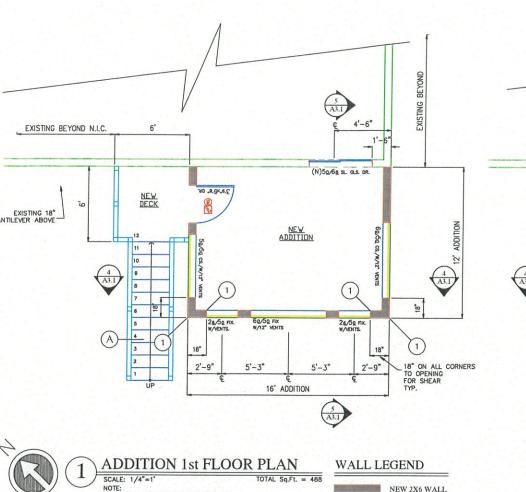

## NOTICE OF ADMINISTRATIVE REVIEW Date of Notice: August 1, 2024

Notice is hereby given that the Tillamook County Department of Community Development is considering the following:

#851-24-000283-PLNG: A Non-Conforming Minor Review request to allow for the expansion and alteration of an existing non-conforming single-family dwelling, with the removal of an existing deck on the south/southwest facing side of the dwelling and construction of a sunroom in the same location. The property is located within the Unincorporated Community of Barview/Twin Rocks/Watseco at 15040 Highway 101 North, a state highway, and designated as Tax Lot 1300 in Section 17CD of Township 1 North, Range 10 West of the Willamette Meridian, Tillamook County, Oregon. The property is zoned Community High Density Urban Residential (CR-3). The owners are Bob Higgins & Dorothy Burkett. Applicant is Dorothy Burkett.