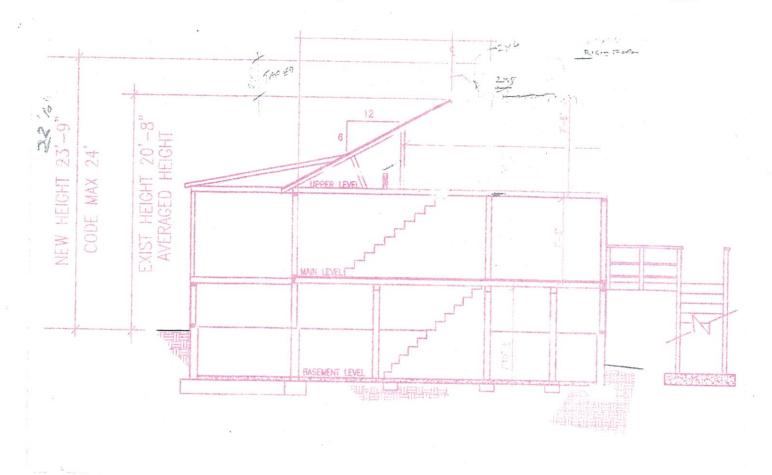

## NOTICE OF ADMINISTRATIVE REVIEW Date of Notice: August 1, 2024

Notice is hereby given that the Tillamook County Department of Community Development is considering the following:

#851-24-000283-PLNG: A Non-Conforming Minor Review request to allow for the expansion and alteration of an existing non-conforming single-family dwelling, with the removal of an existing deck on the south/southwest facing side of the dwelling and construction of a sunroom in the same location. The property is located within the Unincorporated Community of Barview/Twin Rocks/Watseco at 15040 Highway 101 North, a state highway, and designated as Tax Lot 1300 in Section 17CD of Township 1 North, Range 10 West of the Willamette Meridian, Tillamook County, Oregon. The property is zoned Community High Density Urban Residential (CR-3). The owners are Bob Higgins & Dorothy Burkett. Applicant is Dorothy Burkett.