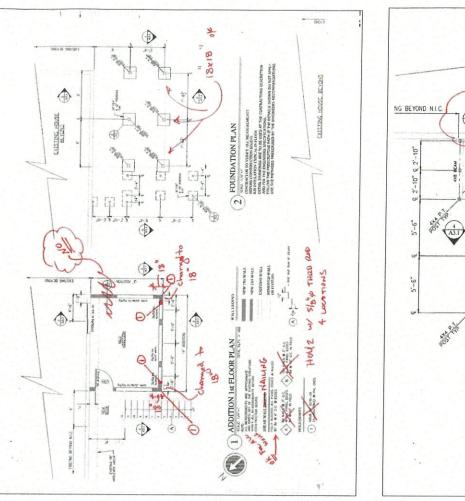

TION

NOTE:
DETAIL DRAWINGS ARE TO BE USED AT THE CONTRACTORS DISCRETION AND PER THE ENGINEERS SPECIFICATIONS.
FOLLOW THE PRESCRIPTIVE PATH IF THE DETAILS SHOWN DO NOT APPLY. ©B.D.D.S
PLANS MAY NOT BE

PLANS MAY NOT BE COPIED WITHOUT
EXPRESS PERMISSION
FROM BRINKMAN DRAFTING
DESIGN SERVICES. THESE PLANS ARE PROPRIETARY DOCUMENTS AND BELONG TO B.D.D.S, BRINKMAN DRAFTING DESIGN SERVICES.

Date: 2-14-2024 By: B.D.D.S., TEHB.

Description: FLOOR PLANS

Revision:

part is prohibitid. The to the plans as specifications peakan with bld parmings are not to be used in any manger that would broke detinibit

PESSLY LIMITED TO SUCH USE. REPRO

DETAILS ADDITION / REMODEL PLANS FOR: DORTHY BURKETT 15040 ROCKAWAY BEACH OREGON FOUNDATION & FRAMING

503.861 803.791 WARREN FTING, S RAF ហ NKMAN m

**忌口** m















503.861 503.791 WARRENT

0

0

m

SERVICES

RINKMAN DESIGN 8

m

B.D.D.S

PLANS MAY NOT BE
COPIED WITHOUT
EXPRESS PERMISSION

15040 ROCKAWAY BEACH OREGON
ENGINEERS NOTES & CALCULATIONS

Date: 2-19-2024 By: B.D.D.S., TEHB.

Description: ENGINEERS NOTES



NEW 2X4 WALL

EXISTING WALL

REMOVED WALL

OR FIXTURE





FOUNDATION PLAN

CONTRACTOR TO VERIFY ALL MEASUREMENTS BEFORE CONSTRUCTION BEGINS. R38 INSULATION TYPICAL IN FLOOR DETAIL DRAWINGS ARE TO BE USED AT THE CONTRACTORS DISCRETION AND PER THE ENGINEERS SPECIFICATIONS.
FOLLOW THE PRESCRIPTIVE PATH IF THE DETAILS SHOWN DO NOT APPLY.

USE THE METHODS PRESCRIBED BY THE ENGINEERS RECOMMENDATIONS.



**ROOF PLAN** SCALE: 1/4"=1"

CONTRACTOR TO VERIFY ALL MEASUREMENTS PER SECTION R905.10.2, BEFORE CONSTRUCTION BEGINS R38 IN ROOF