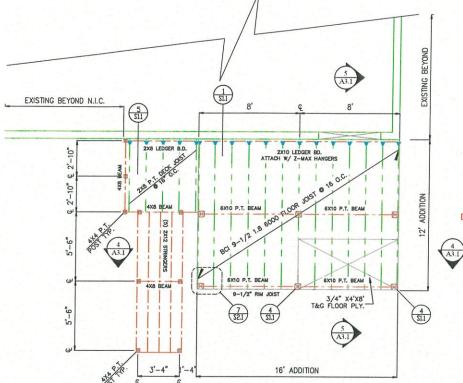

## NOTICE OF ADMINISTRATIVE REVIEW Date of Notice: August 1, 2024

Notice is hereby given that the Tillamook County Department of Community Development is considering the following:

#851-24-000283-PLNG: A Non-Conforming Minor Review request to allow for the expansion and alteration of an existing non-conforming single-family dwelling, with the removal of an existing deck on the south/southwest facing side of the dwelling and construction of a sunroom in the same location. The property is located within the Unincorporated Community of Barview/Twin Rocks/Watseco at 15040 Highway 101 North, a state highway, and designated as Tax Lot 1300 in Section 17CD of Township 1 North, Range 10 West of the Willamette Meridian, Tillamook County, Oregon. The property is zoned Community High Density Urban Residential (CR-3). The owners are Bob Higgins & Dorothy Burkett. Applicant is Dorothy Burkett.