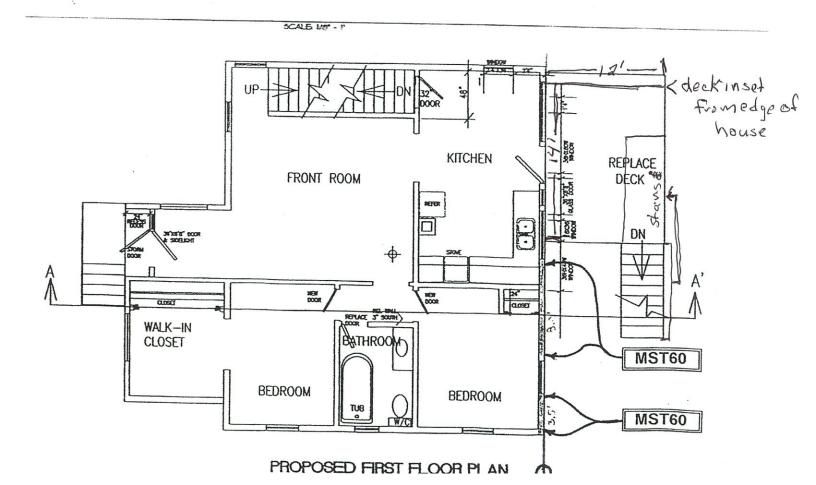

## NOTICE OF ADMINISTRATIVE REVIEW Date of Notice: August 1, 2024

Notice is hereby given that the Tillamook County Department of Community Development is considering the following:

#851-24-000283-PLNG: A Non-Conforming Minor Review request to allow for the expansion and alteration of an existing non-conforming single-family dwelling, with the removal of an existing deck on the south/southwest facing side of the dwelling and construction of a sunroom in the same location. The property is located within the Unincorporated Community of Barview/Twin Rocks/Watseco at 15040 Highway 101 North, a state highway, and designated as Tax Lot 1300 in Section 17CD of Township 1 North, Range 10 West of the Willamette Meridian, Tillamook County, Oregon. The property is zoned Community High Density Urban Residential (CR-3). The owners are Bob Higgins & Dorothy Burkett. Applicant is Dorothy Burkett.