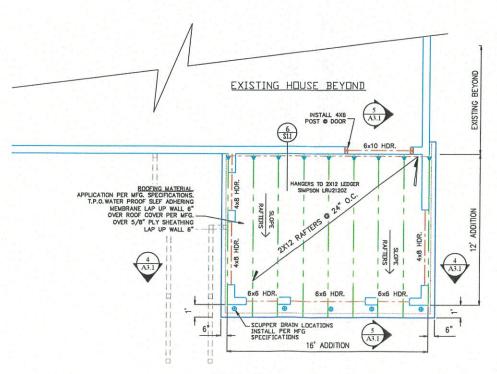

## NOTICE OF ADMINISTRATIVE REVIEW Date of Notice: August 1, 2024

Notice is hereby given that the Tillamook County Department of Community Development is considering the following:

#851-24-000283-PLNG: A Non-Conforming Minor Review request to allow for the expansion and alteration of an existing non-conforming single-family dwelling, with the removal of an existing deck on the south/southwest facing side of the dwelling and construction of a sunroom in the same location. The property is located within the Unincorporated Community of Barview/Twin Rocks/Watseco at 15040 Highway 101 North, a state highway, and designated as Tax Lot 1300 in Section 17CD of Township 1 North, Range 10 West of the Willamette Meridian, Tillamook County, Oregon. The property is zoned Community High Density Urban Residential (CR-3). The owners are Bob Higgins & Dorothy Burkett. Applicant is Dorothy Burkett.