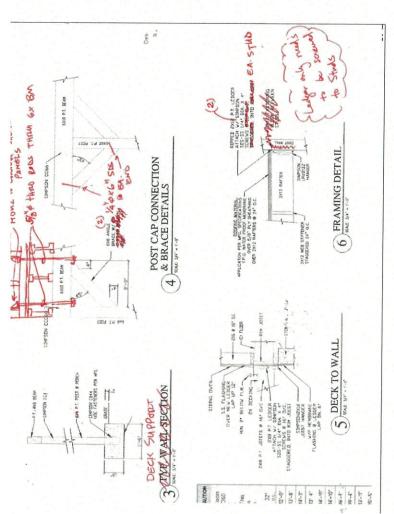

NOTE:
DETAIL DRAWINGS ARE TO BE USED AT THE CONTRACTORS DISCRETION AND PER THE ENGINEERS SPECIFICATIONS.
FOLLOW THE PRESCRIPTIVE PATH IF THE DETAILS SHOWN DO NOT APPLY. ©B.D.D.S
PLANS MAY NOT BE

PLANS MAY NOT BE COPIED WITHOUT
EXPRESS PERMISSION
FROM BRINKMAN DRAFTING
DESIGN SERVICES. THESE PLANS ARE PROPRIETARY DOCUMENTS AND BELONG TO B.D.D.S, BRINKMAN DRAFTING DESIGN SERVICES.

Date: 2-14-2024 By: B.D.D.S., TEHB.

Description: FLOOR PLANS

Revision:

part is prohibitid. The to the plans as specifications peakan with bld parmings are not to be used in any manger that would broke detinibit

PESSLY LIMITED TO SUCH USE. REPRO

DETAILS ADDITION / REMODEL PLANS FOR: DORTHY BURKETT 15040 ROCKAWAY BEACH OREGON FOUNDATION & FRAMING

503.861 803.791 WARREN FTING, S RAF ហ NKMAN m

**忌口** m















503.861 503.791 WARRENT

0

0

m

SERVICES

RINKMAN DESIGN 8

m

B.D.D.S

PLANS MAY NOT BE
COPIED WITHOUT
EXPRESS PERMISSION

15040 ROCKAWAY BEACH OREGON
ENGINEERS NOTES & CALCULATIONS

Date: 2-19-2024 By: B.D.D.S., TEHB.

Description: ENGINEERS NOTES



NEW 2X4 WALL

EXISTING WALL

REMOVED WALL

OR FIXTURE





FOUNDATION PLAN

CONTRACTOR TO VERIFY ALL MEASUREMENTS BEFORE CONSTRUCTION BEGINS. R38 INSULATION TYPICAL IN FLOOR DETAIL DRAWINGS ARE TO BE USED AT THE CONTRACTORS DISCRETION AND PER THE ENGINEERS SPECIFICATIONS.
FOLLOW THE PRESCRIPTIVE PATH IF THE DETAILS SHOWN DO NOT APPLY.

USE THE METHODS PRESCRIBED BY THE ENGINEERS RECOMMENDATIONS.



**ROOF PLAN** SCALE: 1/4"=1"

CONTRACTOR TO VERIFY ALL MEASUREMENTS PER SECTION R905.10.2, BEFORE CONSTRUCTION BEGINS R38 IN ROOF INSUL