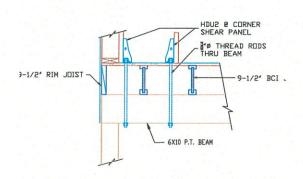

| 35'-4"   | 33'-4"  | 30'-11" | 24'-8"  | 30'-4"                                                                                                                                                                                                                                                                                         | 27'-6"  | 25'-11" | 24'-0" | 21'-8"  | 42'-11"                                                                                                                                                                                                                                                                                                                                                                 | 39'-1"  | 36'-10" | 32'-11" | 24'-8"  |









DO NOT SCALE DRAWINGS! VERIFY ALL DIMENSIONS BEFORE CONSTRUCTION

NOTE:
DETAIL DRAWINGS ARE TO BE USED AT THE CONTRACTORS DISCRETION AND PER THE ENGINEERS SPECIFICATIONS.
FOLLOW THE PRESCRIPTIVE PATH IF THE DETAILS SHOWN DO NOT APPLY. ©B.D.D.S
PLANS MAY NOT BE

PLANS MAY NOT BE COPIED WITHOUT
EXPRESS PERMISSION
FROM BRINKMAN DRAFTING
DESIGN SERVICES. THESE PLANS ARE PROPRIETARY DOCUMENTS AND BELONG TO B.D.D.S, BRINKMAN DRAFTING DESIGN SERVICES.

Date: 2-14-2024 By: B.D.D.S., TEHB.

Description: FLOOR PLANS

Revision:

part is prohibitid. The to the plans as specifications peakan with bld parmings are not to be used in any manger that would broke detinibit

PESSLY LIMITED TO SUCH USE. REPRO

DETAILS ADDITION / REMODEL PLANS FOR: DORTHY BURKETT 15040 ROCKAWAY BEACH OREGON FOUNDATION &