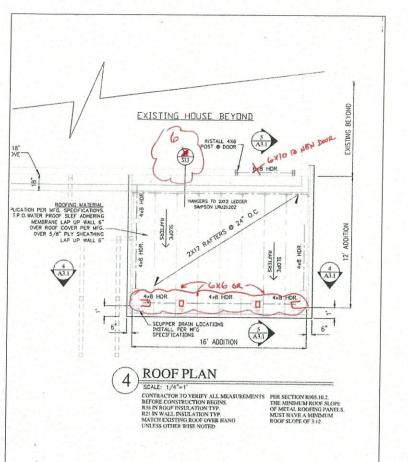

## NOTICE OF ADMINISTRATIVE REVIEW Date of Notice: August 1, 2024

Notice is hereby given that the Tillamook County Department of Community Development is considering the following:

#851-24-000283-PLNG: A Non-Conforming Minor Review request to allow for the expansion and alteration of an existing non-conforming single-family dwelling, with the removal of an existing deck on the south/southwest facing side of the dwelling and construction of a sunroom in the same location. The property is located within the Unincorporated Community of Barview/Twin Rocks/Watseco at 15040 Highway 101 North, a state highway, and designated as Tax Lot 1300 in Section 17CD of Township 1 North, Range 10 West of the Willamette Meridian, Tillamook County, Oregon. The property is zoned Community High Density Urban Residential (CR-3). The owners are Bob Higgins & Dorothy Burkett. Applicant is Dorothy Burkett.