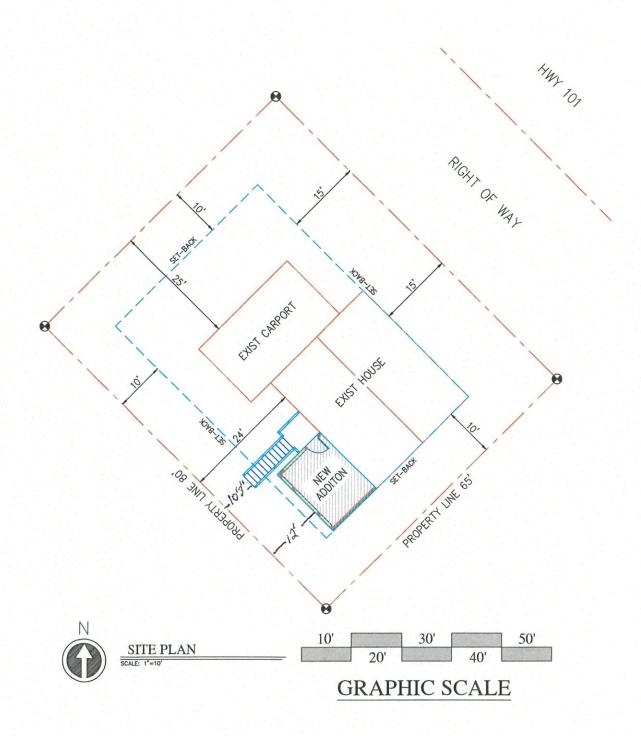

## NOTICE OF ADMINISTRATIVE REVIEW Date of Notice: August 1, 2024

Notice is hereby given that the Tillamook County Department of Community Development is considering the following:

#851-24-000283-PLNG: A Non-Conforming Minor Review request to allow for the expansion and alteration of an existing non-conforming single-family dwelling, with the removal of an existing deck on the south/southwest facing side of the dwelling and construction of a sunroom in the same location. The property is located within the Unincorporated Community of Barview/Twin Rocks/Watseco at 15040 Highway 101 North, a state highway, and designated as Tax Lot 1300 in Section 17CD of Township 1 North, Range 10 West of the Willamette Meridian, Tillamook County, Oregon. The property is zoned Community High Density Urban Residential (CR-3). The owners are Bob Higgins & Dorothy Burkett. Applicant is Dorothy Burkett.

### PLANNING APPLICATION

| Applicant ☒ (Check Box if Same as Prop            | MAY 1 4 2024                          |                                         |  |  |  |  |
|---------------------------------------------------|---------------------------------------|-----------------------------------------|--|--|--|--|
| Name: DARDTHY BURKET Phone:                       | 0 10 18                               |                                         |  |  |  |  |
| Address: 15040 Han 101 N                          | BY: Uniper of 13                      |                                         |  |  |  |  |
| City: ROCKAWRY BEAR 14 State:                     | □Approved □Denied                     |                                         |  |  |  |  |
| Email: Limitouttackie                             | Received by:                          |                                         |  |  |  |  |
| Property Owner                                    | Receipt #:                            |                                         |  |  |  |  |
|                                                   |                                       | Fees:                                   |  |  |  |  |
| Name: Phone: Address:                             | Permit No:                            |                                         |  |  |  |  |
|                                                   | Zip:                                  | 851- <u>24</u> - <u>(7</u> 152823) PLNG |  |  |  |  |
| City: State: Email:                               | Zip.                                  |                                         |  |  |  |  |
| Email:                                            |                                       |                                         |  |  |  |  |
| Request: REMOUE DECK-AND                          | A. in All Seas                        | of Rose no san Tile                     |  |  |  |  |
| SPACE,                                            | Court All Court                       | 10 10 2 FE                              |  |  |  |  |
| DI ACEI                                           |                                       |                                         |  |  |  |  |
|                                                   |                                       |                                         |  |  |  |  |
| Type II                                           | Type III                              | Type IV                                 |  |  |  |  |
| ☐ Farm/Forest Review                              | ☐ Detailed Hazard Report              | ☐ Ordinance Amendment                   |  |  |  |  |
| ☐ Conditional Use Review                          | ☐ Conditional Use (As deemed          | ☐ Large-Scale Zoning Map                |  |  |  |  |
| □ Variance                                        | by Director)                          | Amendment                               |  |  |  |  |
| ☐ Exception to Resource or Riparian Setback       | ☐ Ordinance Amendment                 | ☐ Plan and/or Code Text                 |  |  |  |  |
| ✓ Nonconforming Review (Major or Minor)           | ☐ Map Amendment                       | Amendment                               |  |  |  |  |
| ☐ Development Permit Review for Estuary           | ☐ Goal Exception                      |                                         |  |  |  |  |
| Development                                       | ☐ Nonconforming Review (As            |                                         |  |  |  |  |
| ☐ Non-farm dwelling in Farm Zone                  | deemed by Director)                   |                                         |  |  |  |  |
| ☐ Foredune Grading Permit Review                  | ☐ Variance (As deemed by              |                                         |  |  |  |  |
| □ Neskowin Coastal Hazards Area                   | Director)                             |                                         |  |  |  |  |
| Location:                                         |                                       |                                         |  |  |  |  |
| Site Address: 150Ho Huy 101                       | IV ROCKAWAYB                          | EACH SR 97136                           |  |  |  |  |
| Map Number:                                       | 10                                    | DCD (3AM                                |  |  |  |  |
| Township Range                                    | 10                                    | Section Tax Lot(s)                      |  |  |  |  |
| Clerk's Instrument #:                             |                                       |                                         |  |  |  |  |
| Authorization                                     |                                       |                                         |  |  |  |  |
| This permit application does not assure permit a  | approval. The applicant and/or pro    | perty owner shall be responsible for    |  |  |  |  |
| obtaining any other necessary federal, state, and | d local permits. The applicant verifi | es that the information submitted is    |  |  |  |  |
| complete, accurate, and consistent with other in  | nformation submitted with this app    | lication.                               |  |  |  |  |
| 0 2 4                                             |                                       |                                         |  |  |  |  |
| Worother Durkett                                  |                                       | 4/22/2024                               |  |  |  |  |
| Property Owner Signature (Required)               |                                       | Date                                    |  |  |  |  |
| Wardly Surker                                     |                                       | 4/22/2024                               |  |  |  |  |
| Applicant Signature                               |                                       | / Date                                  |  |  |  |  |