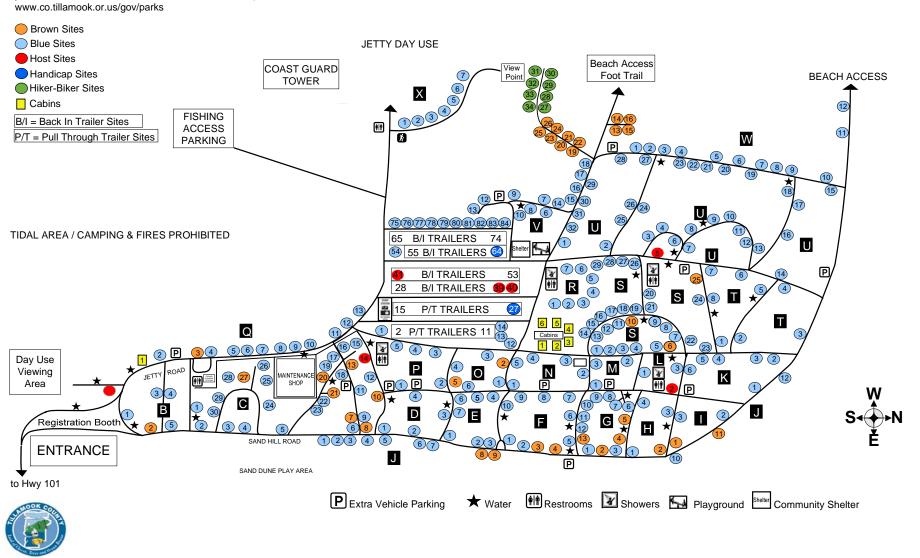

# Barview Jetty County Campground

## **Amenities Include:**

- On Site Park Hosts
- RV Sites (Full Hook-up)
- Tent Sites
- Cabins
- Playground
- Community Shelter
- Timer Showers
- Beach Access & View Points
- Jetty Fishing, Scuba Diving, Surfing & Bird Watching

### BARVIEW JETTY COUNTY CAMPGROUND/PARK