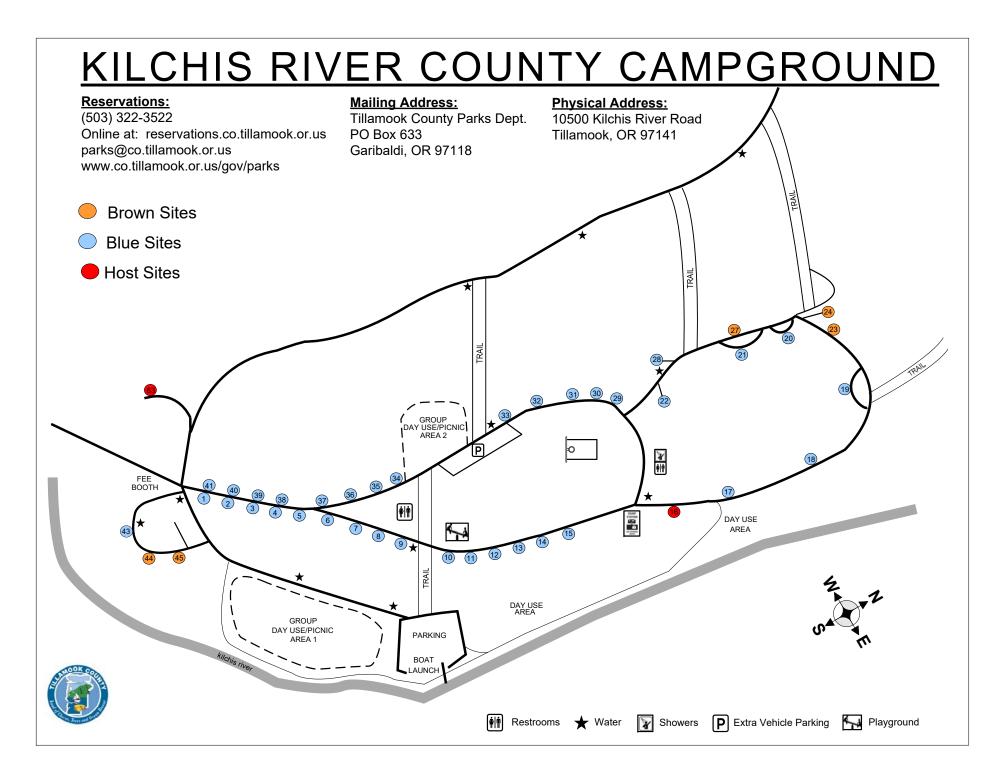

# Kilchis River County Campground

# Amenities Include:

- On Site Park Hosts
- RV/Tent Sites
- Playground
- Timer Showers
- Group Picnic Areas
- Day Use/River Access
- Swimming & Hiking
- Bank Fishing
- Drift Boating

Reservations: (503) 322-3522

#### **KILCHIS RIVER COUNTY CAMPGROUND/PARK** Fee Structure, Site Limitation and Reservation Policy

Effective February 1st, 2025:

Amounts displayed below include an 11.5% Lodging Tax

BROWN Site Marker: ...... Base Rate \$27/night

Allows one Tent and one Vehicle, One extra vehicle may be added to the site for \$6 per night. Brown Tent sites will provide for 1 10' x 10' tent area. No RVs allowed. Campsite limit is 6 people.

BLUE Site Marker : ...... Base Rate \$32/night

Allows one Tent and one Vehicle. One extra Tent may be added to the site for \$8 per night and one extra Vehicle may be added to the site for \$6 per night. Blue Tent sites will provide for 2 each 10' x 10' tent areas. Campsite limit is 10 people. RVs may camp in Blue Tent Sites if they fit inside site driveway; RVs count as one Tent. Dry camping only.

**Hiker-Biker:** Base Rate \$9/night Allows one person and one Tent. Extra people, with or without Tents may be added for \$9 each per night. Campsite limit is two Tents and two people. Hiker-Biker site will provide one 10x10 tent area. For people-powered travel only.