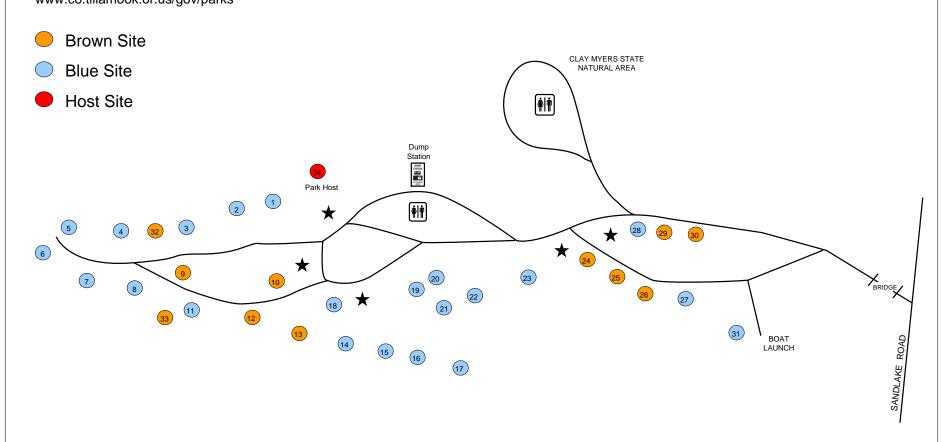

#### **Physical Address:**

25210 Sandlake Road Cloverdale, OR 97112

Restrooms

★ Water

**Dump Station** 

#### WHALEN ISLAND COUNTY CAMPGROUND/PARK

### THE COST BELOW INCLUDE AN 11.5% LODGING TAX

| Transaction Fee                                                                                                                                                                                                                                                                   |                                 |
|-----------------------------------------------------------------------------------------------------------------------------------------------------------------------------------------------------------------------------------------------------------------------------------|---------------------------------|
| BROWN Site Marker:                                                                                                                                                                                                                                                                | Base Rate \$27/night            |
| Allows one Tent and one Vehicle, One extra vehicle may be added to the site for \$6 per sites will provide for $1\ 10$ ' $x\ 10$ ' tent area. Campsite limit is 6 people.                                                                                                         | night. Brown Tent               |
| BLUE Site Marker :                                                                                                                                                                                                                                                                | Base Rate \$32/night            |
| Allows one Tent and one Vehicle. One extra Tent may be added to the site for \$8 per not may be added to the site for \$6 per night. Blue Tent sites will provide for 2 each 10'x is 10 people. RVs may camp in Blue Tent Sites if they fit inside site driveway; RVs cound only. | 10' tent areas. Campsite limit  |
| Day Use Area: Base                                                                                                                                                                                                                                                                | e Rate \$10/per day per vehicle |
| Day use passes may be used all day at Tillamook County Day Use areas and are valid the pass was purchased. Display your yellow honor receipt on your vehicle's dashboause area.                                                                                                   | during the entire day that      |
| *Annual day use passes are available for \$55/per year - purchase at Barview Jetty Con                                                                                                                                                                                            | unty Campground.                |
| Hiker-Biker:                                                                                                                                                                                                                                                                      | Base Rate \$9/night             |
| Allows one person and one Tent. Extra people, with or without Tents may be added for limit is two Tents and two people. Hiker-Biker site will provide one $10x10$ tent area. For only.                                                                                            |                                 |
| Pet Fee\$6                                                                                                                                                                                                                                                                        | per Pet/per stay                |
| A single fee charged per pet per stay.                                                                                                                                                                                                                                            |                                 |