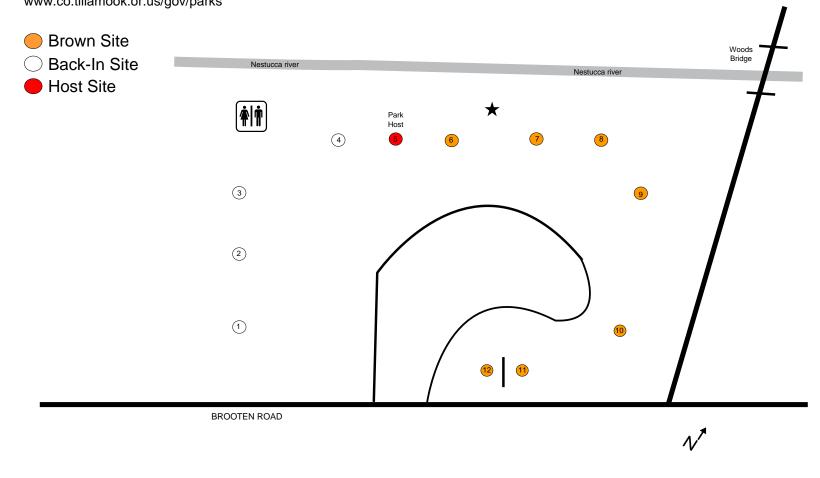

#### WOODS COUNTY CAMPGROUND/PARK

### Fee Structure, Site Limitation and Reservation Policy

Effective February 1st, 2025:

Amounts displayed below include an 11.5% Lodging Tax

| A one-time non-refundable fee charged on each site for all Reservations & Same Day registrations.                                                                                                                                   | <b>.</b> |
|-------------------------------------------------------------------------------------------------------------------------------------------------------------------------------------------------------------------------------------|----------|
| BROWN Site Marker: Base Rate \$27/ni                                                                                                                                                                                                | ight     |
| Allows one Tent and one Vehicle, One extra vehicle may be added to the site for \$6 per night. Brown Tent sites will provide for $1\ 10$ ' $x\ 10$ ' tent area. Campsite limit is 6 people.                                         | S        |
| Back-In RV (Full Hook-up):                                                                                                                                                                                                          | ight     |
| Allows one RV and one Vehicle. One extra Tent may be added to the site for \$8 per night plus one extra Vehicle be added to the site for \$6 per night. Campsite limit is 8 people.                                                 | e may    |
| Hiker-Biker: Base Rate \$9/ni                                                                                                                                                                                                       | ight     |
| Allows one person and one Tent. Extra people, with or without Tents may be added for \$9 each per night. Camplimit is two Tents and two people. Hiker-Biker site will provide one $10x10$ tent area. For people-powered trave only. |          |
| Day Use Area: Base Rate \$10/per day per ve                                                                                                                                                                                         | ehicle   |
| Day use passes may be used all day at Tillamook County Day Use areas and are valid during the entire day the the pass was purchased. Display your yellow honor receipt on your vehicle's dashboard when parking at a day use area.  |          |
| *Annual day use passes are available for \$55/per year - purchase at Barview Jetty County Campground.                                                                                                                               |          |
| Pet Fee\$6 per Pet/per stay                                                                                                                                                                                                         |          |
| A single fee charged per pet per stay.                                                                                                                                                                                              |          |
|                                                                                                                                                                                                                                     |          |