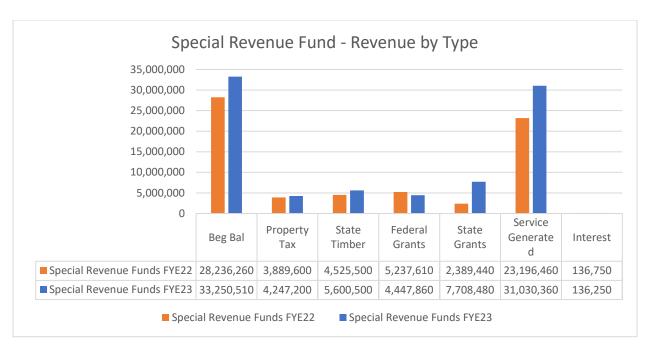

Federal and State Special Revenue funding – is budgeted to reflect a dip below 2021-2022 numbers due to the receipt of the one-time ARPA funds. All other recurring State and Federal sources show relatively consistent funding.

A comparison of both General Fund and Special Revenue fund budget revenues by type for fiscal years 2021-2022 and 2022-2023 is included for comparison of major funding streams: