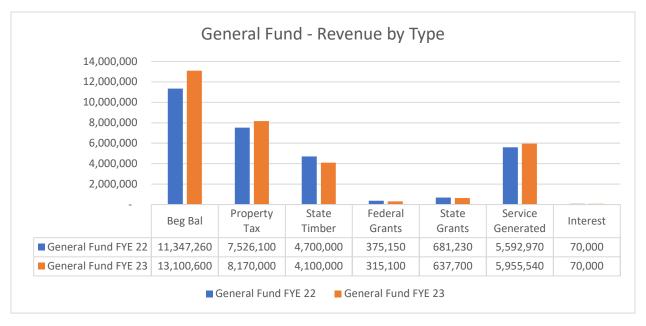

operating activities as well as through discussions with contacts at various State level agencies. Major revenues and abbreviated descriptions of the current budgeted figures for the County are:

Property taxes -2022-2023 property tax revenues are currently budgeted at \$7,920,000 at a projected 93% collection rate for the proposed fiscal year.

State Forest Timber Revenue – is budgeted at \$4,100,000 down from \$4,700,000 in fiscal year 2021-2022. These revenues are generated from the timber grown and harvested by the Oregon Department of Forestry and are heavily influenced by economic factors. Timber revenue makes up approximately 21.3% of the county's general fund operating revenue and continues to be a primary driver in the General Fund budget, monitoring will be necessary to anticipate budgetary adjustments.

Federal and State Special Revenue funding – is budgeted to reflect a dip below 2021-2022 numbers due to the receipt of the one-time ARPA funds. All other recurring State and Federal sources show relatively consistent funding.

A comparison of both General Fund and Special Revenue fund budget revenues by type for fiscal years 2021-2022 and 2022-2023 is included for comparison of major funding streams: